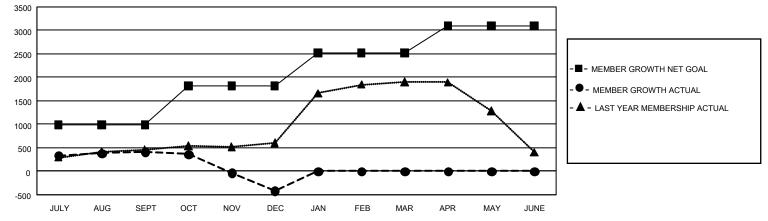

## GMT MONTHLY MEMBERSHIP PROGRESS REPORT Results as of: 12/31/2019

GMT Constitutional Area 5 - K, Group M

REPORT DOES NOT INCLUDE CLUBS IN UNDISTRICTED AREAS.

| Clubs                 |               |           |               | Members               |                        |                         |                                                    |  |  |
|-----------------------|---------------|-----------|---------------|-----------------------|------------------------|-------------------------|----------------------------------------------------|--|--|
| RESULTS FOR 2019-2020 |               |           |               | RESULTS FOR 2019-2020 |                        |                         |                                                    |  |  |
| QUARTER               | NEW CLUB GOAL | NEW CLUBS | DROPPED CLUBS | QUARTER MEM           | BER GROWTH NET<br>GOAL | MEMBER GROWTH<br>ACTUAL | DROPPED<br>MEMBERS ACTUAL<br>(including transfers) |  |  |
| JULY/AUG/SEPT         | 12            | 0         | 4             | JULY/AUG/SEPT         | 2,955                  | 1,218                   | 754                                                |  |  |
| OCT/NOV/DEC           | 12            | 2         | 5             | OCT/NOV/DEC           | 2,505                  | 576                     | 1,359                                              |  |  |
| JAN/FEB/MAR           | 18            | 0         | 0             | JAN/FEB/MAR           | 2,100                  | 0                       | 0                                                  |  |  |
| APR/MAY/JUNE          | 3             | 0         | 0             | APR/MAY/JUNE          | 1,740                  | 0                       | 0                                                  |  |  |