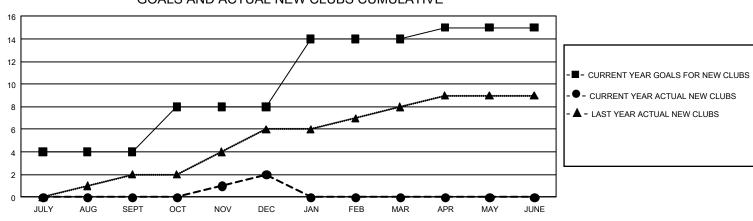

## GOALS AND ACTUAL NEW CLUBS CUMULATIVE

| DROPPED CLUBS: 9  |       | 397 CLUBS OF 629 ADDED 1 OR MORE | GENDER DISTRIBUTION                 |                 |       |
|-------------------|-------|----------------------------------|-------------------------------------|-----------------|-------|
|                   |       | NEW MEMBERS                      | MALE                                | 19,812 (78.63%) |       |
|                   |       |                                  | FEMALE                              | 5,384 (21.37%)  |       |
| DROPPED MEMBERS   |       |                                  |                                     |                 |       |
| DECEASED          | 27    | CLICK HERE FOR CUMULATIVE        | TOTAL FAMILY UNIT MEMBERS           |                 | 3,007 |
| CLUB CANCELLED 98 |       | MEMBERSHIP DATA                  |                                     |                 | 1,740 |
| OTHER             | 1,988 |                                  | FAMILY MEMBERS PAYING HALF DUES 1,7 |                 |       |
| TOTAL             | 2,113 |                                  |                                     |                 |       |